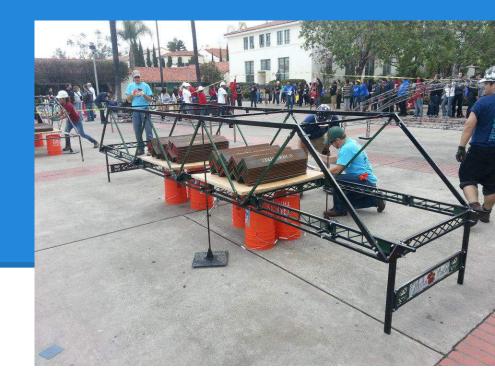

### **Steel Bridge**

#### Captains: John, Sheldon, & Bryce

### **Fabrication Meetings**

- Every Monday & Wednesday
  - Time: 6-9PM
  - Location: Structures Lab HH 102
- Current Projects:
  - PBB Stands for Junior Engineering Expo
  - Prototypes of connections for actual bridge
  - GO BRONCOS!!!
- Questions? Contact:
- Sheldon- sheldon7@hawaii.edu
- John-jkim75@hawaii.edu

#### **Design Meetings**

- Currently designing connections and overall bridge
- Meetings:
  - Mondays and Wednesdays: 3:30-6:30 PM @ CE Room (HH144)
- Questions? Email Bryce at <u>iwamib@hawaii.edu</u>