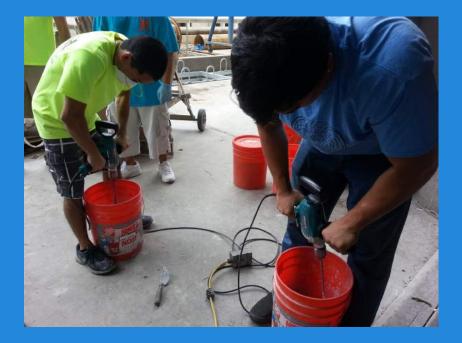

# Concrete Canoe

#### Captains: Kiana & Nainoa

#### **Updates**

- Finished with Mold Construction
- Practice Pour Days
- Next Paddling Practice Wednesday 12/3
  - Meeting Location: UH Track
  - Time: 5:00PM