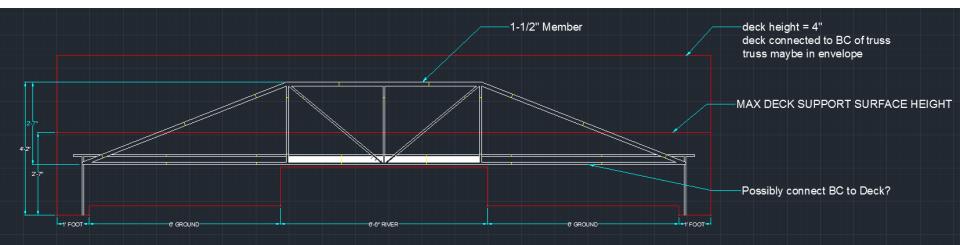

### **Steel Bridge**

#### Captains: John, Sheldon, & Bryce

### **Fabrication Meetings**

- Every Monday & Wednesday
  - Time: 6-9PM
  - Location: Structures Lab HH 102
- Current Projects:
  - PBB Stands for Junior Engineering Expo
  - Prototypes of connections for actual bridge
  - GO BRONCOS!!!
- Questions? Contact:
- Sheldon- sheldon7@hawaii.edu
- John-jkim75@hawaii.edu

#### **Design Meetings**

- Currently designing connections and overall bridge
- Meetings:
  - Mondays and Wednesdays: 3:30-6:30 PM @ CE Room (HH144)
- Questions? Email Bryce at <u>iwamib@hawaii.edu</u>